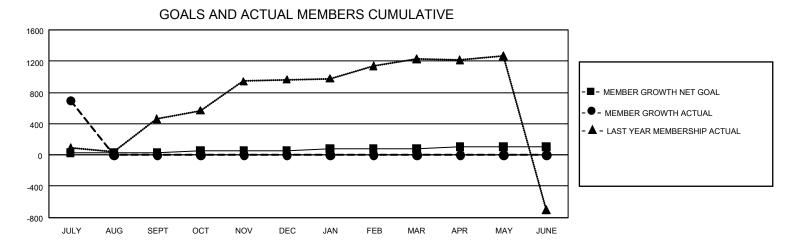

## GAT MONTHLY MEMBERSHIP PROGRESS REPORT

GMT Constitutional Area 5 - C, Group A

REPORT DOES NOT INCLUDE CLUBS IN UNDISTRICTED AREAS.

| Clubs                 |               |           |               | Members               |                         |                         |                                                    |
|-----------------------|---------------|-----------|---------------|-----------------------|-------------------------|-------------------------|----------------------------------------------------|
| RESULTS FOR 2023-2024 |               |           |               | RESULTS FOR 2023-2024 |                         |                         |                                                    |
| QUARTER               | NEW CLUB GOAL | NEW CLUBS | DROPPED CLUBS |                       | MBER GROWTH NET<br>GOAL | MEMBER GROWTH<br>ACTUAL | DROPPED MEMBERS<br>ACTUAL (including<br>transfers) |
| JULY/AUG/SEPT         | - 6           | 0         | 0             | JULY/AUG/SEPT         | 26                      | 826                     | 81                                                 |
| OCT/NOV/DEC           | 6             | 0         | 0             | OCT/NOV/DEC           | 26                      | 0                       | 0                                                  |
| JAN/FEB/MAR           | 6             | 0         | 0             | JAN/FEB/MAR           | 26                      | 0                       | 0                                                  |
| APR/MAY/JUNE          | 6             | 0         | 0             | APR/MAY/JUNE          | 26                      | 0                       | 0                                                  |