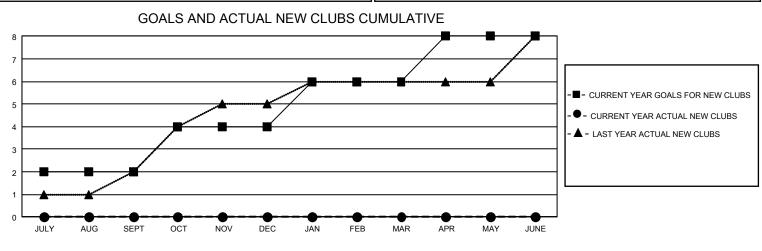

## GAT MONTHLY MEMBERSHIP PROGRESS REPORT

GMT Constitutional Area 5 - C, Group A

REPORT DOES NOT INCLUDE CLUBS IN UNDISTRICTED AREAS.

| Clubs                 |               |           |               | Members               |                         |                         |                                                    |
|-----------------------|---------------|-----------|---------------|-----------------------|-------------------------|-------------------------|----------------------------------------------------|
| RESULTS FOR 2023-2024 |               |           |               | RESULTS FOR 2023-2024 |                         |                         |                                                    |
| QUARTER               | NEW CLUB GOAL | NEW CLUBS | DROPPED CLUBS |                       | MBER GROWTH NET<br>GOAL | MEMBER GROWTH<br>ACTUAL | DROPPED MEMBERS<br>ACTUAL (including<br>transfers) |
| JULY/AUG/SEPT         | - 6           | 0         | 0             | JULY/AUG/SEPT         | 26                      | 826                     | 81                                                 |
| OCT/NOV/DEC           | 6             | 0         | 0             | OCT/NOV/DEC           | 26                      | 0                       | 0                                                  |
| JAN/FEB/MAR           | 6             | 0         | 0             | JAN/FEB/MAR           | 26                      | 0                       | 0                                                  |
| APR/MAY/JUNE          | 6             | 0         | 0             | APR/MAY/JUNE          | 26                      | 0                       | 0                                                  |